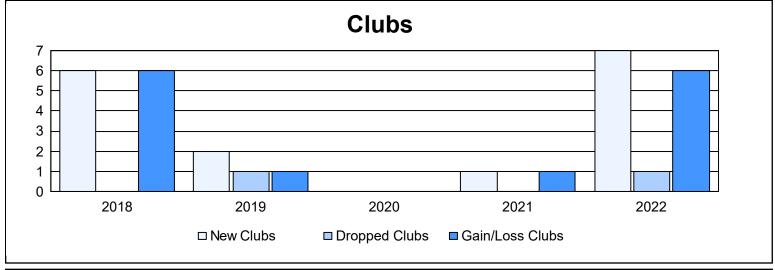

District 412 B As of June 2022 Cumulative

| Year      | New<br>Clubs | Dropped<br>Clubs | Gain/<br>Loss<br>Clubs | New<br>Members | Charter<br>Members | Reinstate<br>Members | Transfer<br>Members | Total<br>Member<br>Added | Total<br>Members<br>Dropped | Gain/<br>Loss<br>Members |
|-----------|--------------|------------------|------------------------|----------------|--------------------|----------------------|---------------------|--------------------------|-----------------------------|--------------------------|
| 2017-2018 | 6            | 0                | 6                      | 178            | 204                | 3                    | 2                   | 387                      | 105                         | 282                      |
| 2018-2019 | 2            | 1                | 1                      | 53             | 55                 | 3                    | 2                   | 113                      | 200                         | -87                      |
| 2019-2020 | 0            | 0                | 0                      | 39             | 6                  | 0                    | 2                   | 47                       | 70                          | -23                      |
| 2020-2021 | 1            | 0                | 1                      | 151            | 35                 | 3                    | 3                   | 192                      | 130                         | 62                       |
| 2021-2022 | 7            | 1                | 6                      | 128            | 186                | 11                   | 0                   | 325                      | 200                         | 125                      |
| Average   | 3            | 0                | 3                      | 110            | 97                 | 4                    | 2                   | 213                      | 141                         | 72                       |